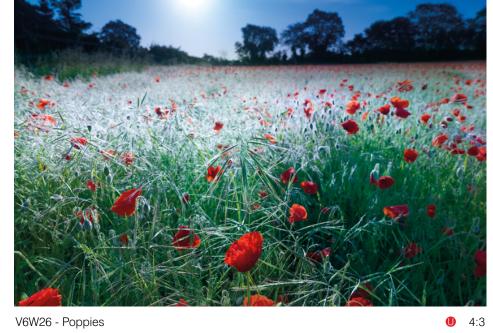

V7W10 - Wildflowers **3** 4:3

V6W26 - Poppies

38

**①** 2:1 V11BG6 - Flint and Brick Wall

V6D26 - Pebbles

V11BG22 - Gold Crackle Glaze

**3**:2

**3**:2