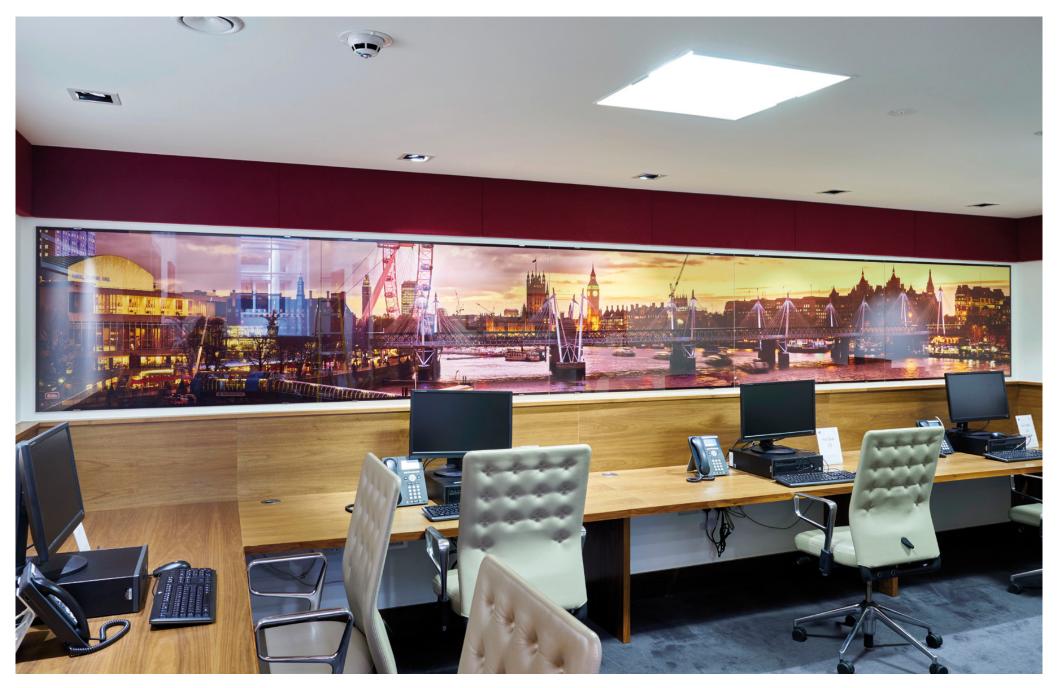

6m x 0.8m Installation - Image P4C49 Thames Sunset

P2C18 - Westminster 5:1

P4C9 - St Pauls, The Millennium Bridge and the City of London

**③** 2.5:1

P3C37 - London Skyline 5:1

**3** 4:3 V8C109 - Cheapside

V9C15 - St Paul's and The City