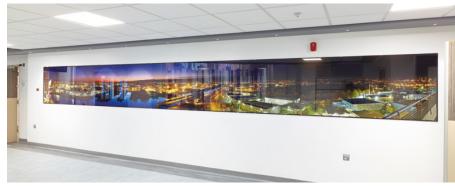

Glass Wall 5m x 2m - Image P3C1 Media City Sunset, Salford

Glass Wall Art 8m x 0.9m - Image P3C44 Salford Quays

Splashbacks - Image P4C9 - St Pauls, The Millennium Bridge and the City of London

Splashbacks - Image V4F7 Thursford Wood