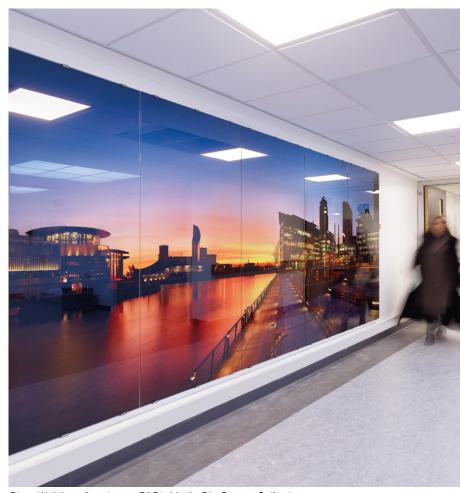

6m x 0.8m Installation - Image P4C49 Thames Sunset

P2C18 - Westminster 5:1

P4C9 - St Pauls, The Millennium Bridge and the City of London

**③** 2.5:1

P3C37 - London Skyline 5:1

**3** 4:3 V8C109 - Cheapside

V9C15 - St Paul's and The City