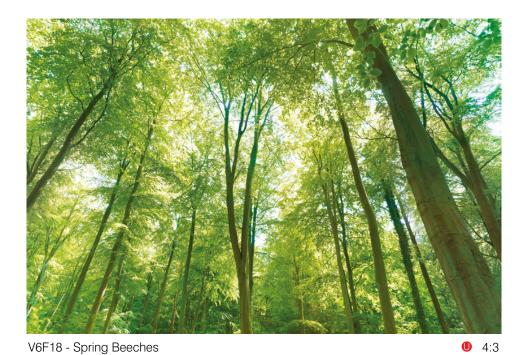

Forests

**9** 4:3 V6F5 - East Roudham

V5F38 - Dawn Oak **3** 4:3

V7F21 - Micheldever Wood

P2F3 - Thursford Wood § 7:1

P2F17 - Spring Beech and Scots Pines 0 4:1

P3F22 - Spring, Micheldever Wood 7:1

Forests