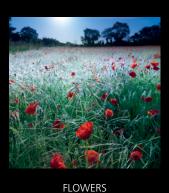

Glass Shower Wall - V1R10 Trevi Fountain

32

L1F8 - Begonia **3**:2

**s** 4:3 V8FL10 - Red Gerbera

V8W46 - Poppies

Flowers

V1F7 - Dahlia **3**:2

V5W19 - Ox Eye Daisies

V2F2 - Cactus Flower

Flowers

V4FL1 - Ornamental Cherry Blossom

V7W3 - Bluebells, Micheldever Wood

V8W34 - Field of Sainfoin Wildflowers

**0** 4:3

Flowers

V1F11 - Buttercups **3**:2

V7W10 - Wildflowers **3** 4:3

V6W26 - Poppies

38

**①** 2:1 V11BG6 - Flint and Brick Wall

V6D26 - Pebbles

V11BG22 - Gold Crackle Glaze

**3**:2

**3**:2