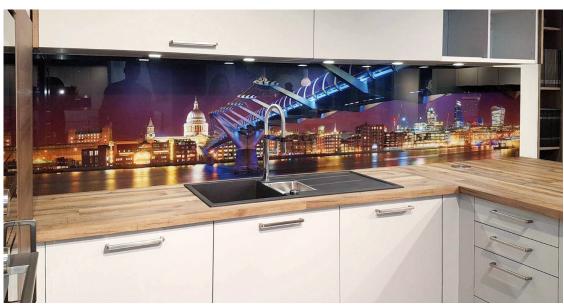

Glass Wall 5m x 2m - Image P3C1 Media City Sunset, Salford

Glass Wall Art 8m x 0.9m - Image P3C44 Salford Quays

Splashbacks - Image P4C9 - St Pauls, The Millennium Bridge and the City of London

Splashbacks - Image V4F7 Thursford Wood