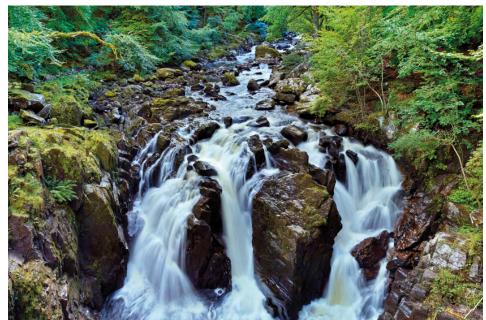

Shower Cladding - V5L1 Tenby Dawn

P1W7 - Wastwater S 3:

P2L44 - Early Summer, Ted Ellis Nature Reserve

P3W21 - Loch Tay, Perthshire

Water

V8F24 - Birks of Aberfeldy

V4RS17 - Grey Mare's Tail II

V6L19 - Godafoss Waterfall, Iceland