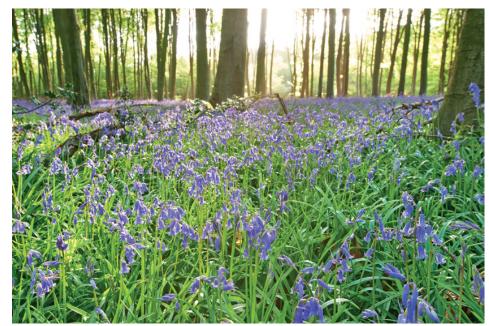

V2F2 - Cactus Flower

Flowers

V4FL1 - Ornamental Cherry Blossom

V7W3 - Bluebells, Micheldever Wood

V8W34 - Field of Sainfoin Wildflowers

**0** 4:3

Flowers

V1F11 - Buttercups **3**:2