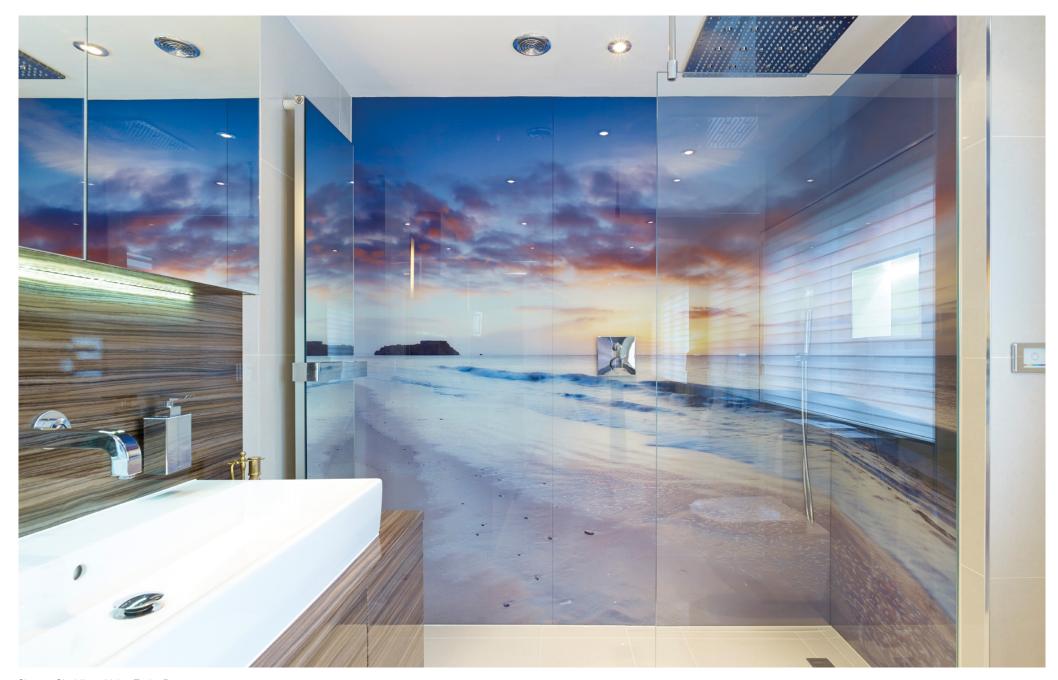

This means our printed glass can be used for an even wider variety of applications, for example:

- Kitchen splashbacks
- Wall art
- Table tops
- Signage
- Wall cladding
- Shower cubicles
- Furniture
- Abstract

Shower - Image V4C30 Westminster

Glass Kitchen Splashbacks - Image P2F26 Savenake Forest

P2F26 - Savenake Forest

P3F53 - Summer Beeches

P3F13 - Autumn, Thetford Forest 8:1

Forests

P1F10 - Forest Dawn I

P3F18 - Snow, Thetford Forest 7:1