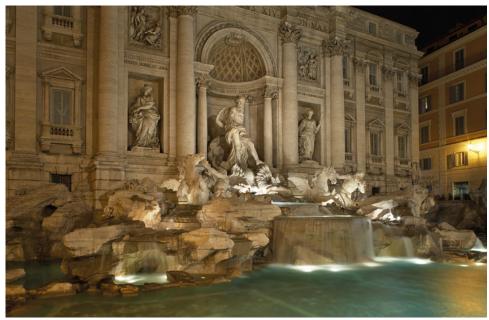

Glass Shower Wall - V1R10 Trevi Fountain

32

L1F8 - Begonia **3**:2

**s** 4:3 V8FL10 - Red Gerbera

V8W46 - Poppies

Flowers

V1F7 - Dahlia **3**:2

V5W19 - Ox Eye Daisies