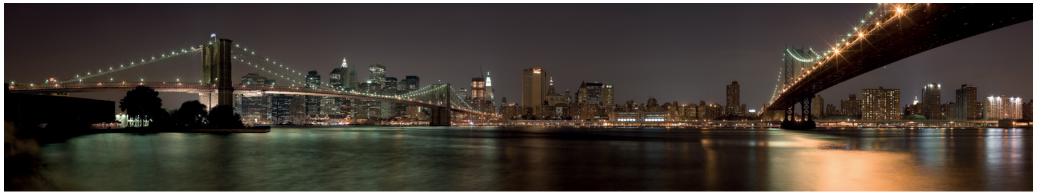

P3C25 - Bullring, Birmingham 6.5:1

P4C58 - Salford Quays at Dusk 5:1

P1C9 - Newcastle / Gateshead 3:1

**3**:2 V4NY45 - Statue of Liberty

v4NY3 - Brooklyn Bridge Cityscapes - New York

V4NY18 - Times Square

V4NY36 - Manhattan Skyline Dawn