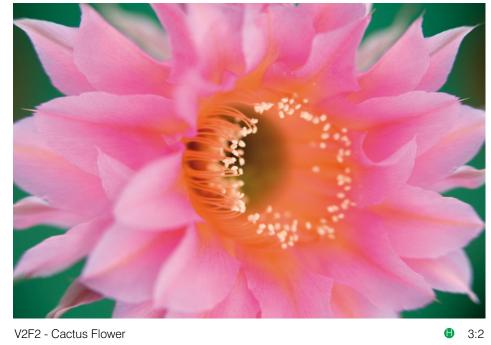

V2F2 - Cactus Flower

Flowers

V4FL1 - Ornamental Cherry Blossom

V7W3 - Bluebells, Micheldever Wood

V8W34 - Field of Sainfoin Wildflowers

**0** 4:3

Flowers

V1F11 - Buttercups **3**:2