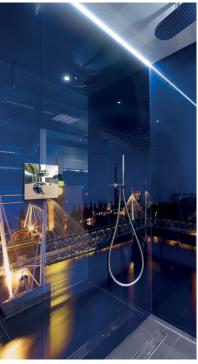

Shower - Image V4C30 Westminster

Glass Kitchen Splashbacks - Image P2F26 Savenake Forest

P2F26 - Savenake Forest

P3F53 - Summer Beeches

P3F13 - Autumn, Thetford Forest 8:1

Forests

P1F10 - Forest Dawn I

P3F18 - Snow, Thetford Forest 7:1