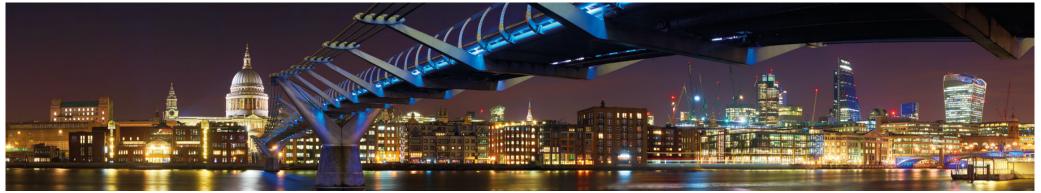

Glass Wall 5m x 2m - Image P3C1 Media City Sunset, Salford

Glass Wall Art 8m x 0.9m - Image P3C44 Salford Quays

Splashbacks - Image P4C9 - St Pauls, The Millennium Bridge and the City of London

Splashbacks - Image V4F7 Thursford Wood