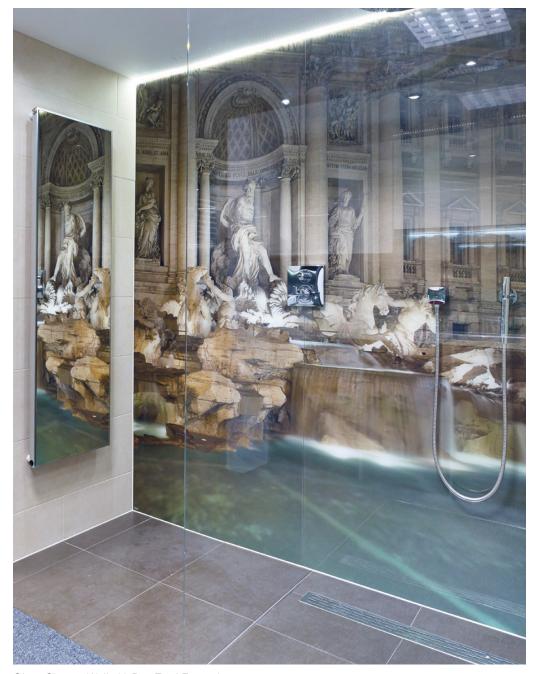

Glass Shower Wall - V1R10 Trevi Fountain

32

L1F8 - Begonia **3**:2

**s** 4:3 V8FL10 - Red Gerbera

V8W46 - Poppies

Flowers

V1F7 - Dahlia **3**:2

V5W19 - Ox Eye Daisies