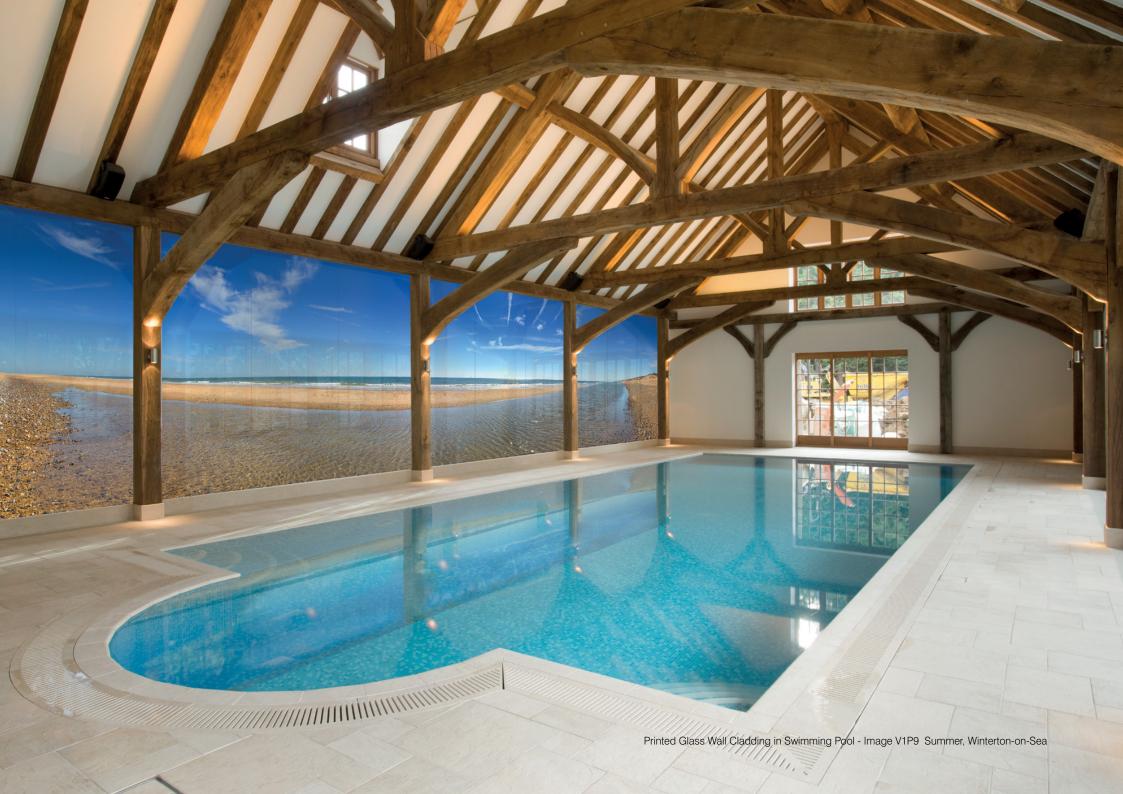

Glass Kitchen Splashback - Image P1S12 Hunstanton

P1S12 - Hunstanton § 3:1

V1P9 - Summer, Winterton-on-Sea

P3S10 - Jökulsárlón, Iceland 5:1

Seascapes

P3S30 - Dawn, Ribble Estuary, Lytham 5:1

P1S7 - Rhossili Bay