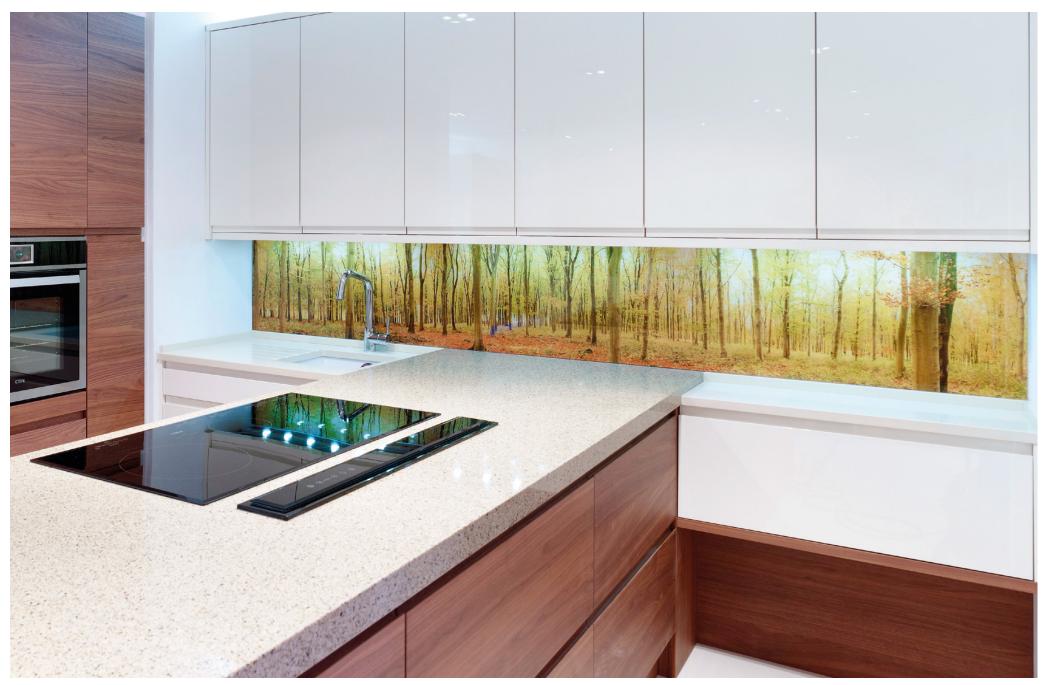

Shower - Image V4C30 Westminster

Glass Kitchen Splashbacks - Image P2F26 Savenake Forest

P2F26 - Savenake Forest

P3F53 - Summer Beeches

P3F13 - Autumn, Thetford Forest 8:1

Forests

P1F10 - Forest Dawn I

P3F18 - Snow, Thetford Forest 7:1