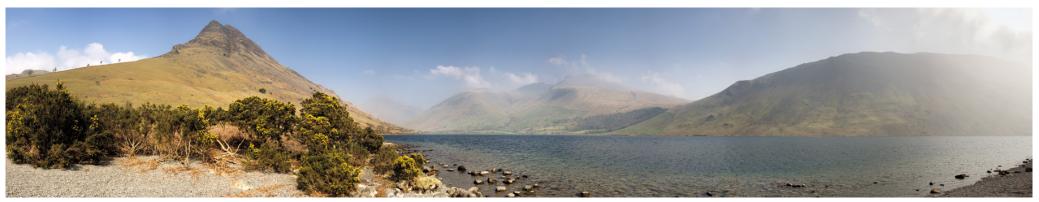

Shower Cladding - V5L1 Tenby Dawn

P1W7 - Wastwater S 3:

P2L44 - Early Summer, Ted Ellis Nature Reserve

P3W21 - Loch Tay, Perthshire

Water

V8F24 - Birks of Aberfeldy

V4RS17 - Grey Mare's Tail II

V6L19 - Godafoss Waterfall, Iceland