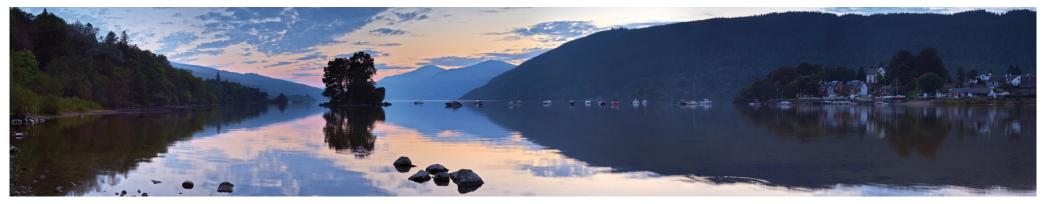

Shower Cladding - V5L1 Tenby Dawn

P1W7 - Wastwater S 3:

P2L44 - Early Summer, Ted Ellis Nature Reserve

P3W21 - Loch Tay, Perthshire

Water

V8F24 - Birks of Aberfeldy

V4RS17 - Grey Mare's Tail II

V6L19 - Godafoss Waterfall, Iceland