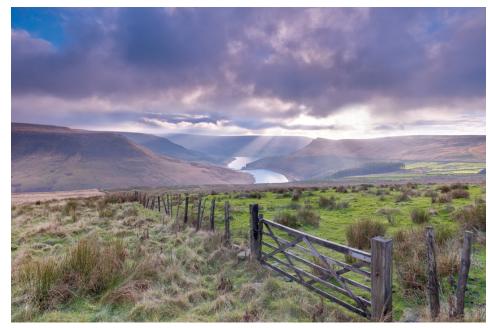

Shower Cladding - V5L1 Tenby Dawn

P1W7 - Wastwater S 3:

P2L44 - Early Summer, Ted Ellis Nature Reserve

P3W21 - Loch Tay, Perthshire

Water

V8F24 - Birks of Aberfeldy

V4RS17 - Grey Mare's Tail II

V6L19 - Godafoss Waterfall, Iceland