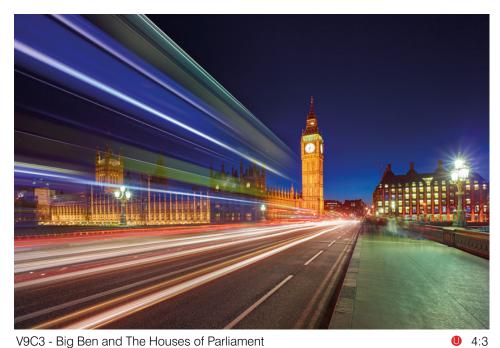

V7C89 - London from Alexandra Palace

Cityscapes - London

V9C3 - Big Ben and The Houses of Parliament

V9MA1 - Westminster **③** 3:2

V9C17 - The Millennium Wheel

**0** 4:3

V9C5 - Tower Bridge

**①** 3:2