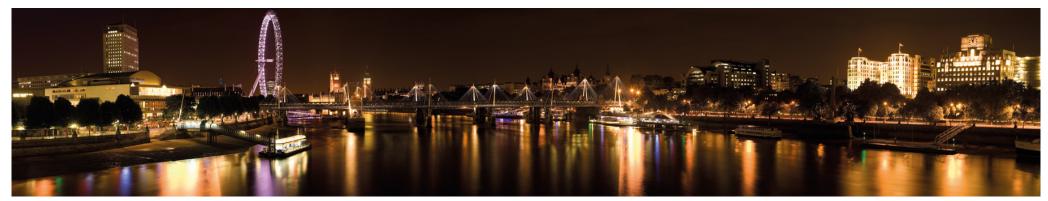

6m x 0.8m Installation - Image P4C49 Thames Sunset

P2C18 - Westminster 5:1

P4C9 - St Pauls, The Millennium Bridge and the City of London

**③** 2.5:1

P3C37 - London Skyline 5:1

**3** 4:3 V8C109 - Cheapside

V9C15 - St Paul's and The City

V7C89 - London from Alexandra Palace

Cityscapes - London

V9C3 - Big Ben and The Houses of Parliament

V9MA1 - Westminster **③** 3:2

V9C17 - The Millennium Wheel

**0** 4:3

V9C5 - Tower Bridge

**①** 3:2