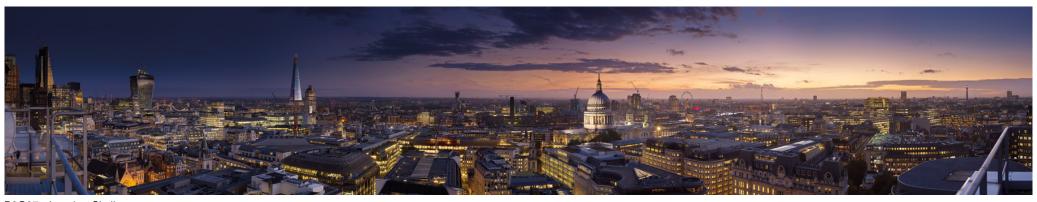

V7C89 - London from Alexandra Palace

Cityscapes - London

V9C3 - Big Ben and The Houses of Parliament

V9MA1 - Westminster **③** 3:2

V9C17 - The Millennium Wheel

**0** 4:3

V9C5 - Tower Bridge

**①** 3:2