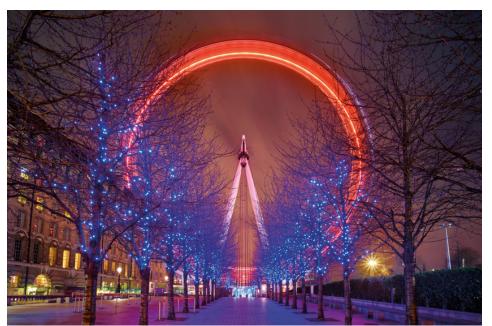

V7C89 - London from Alexandra Palace

Cityscapes - London

V9C3 - Big Ben and The Houses of Parliament

V9MA1 - Westminster **③** 3:2

V9C17 - The Millennium Wheel

**0** 4:3

V9C5 - Tower Bridge

**①** 3:2