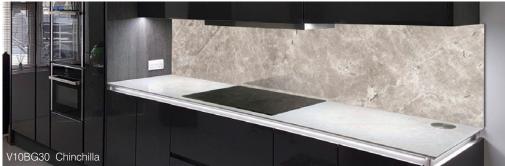

Printing on glass has much of the appearance of natural marbles and granites and it can be used in showers, kitchens and wet rooms without staining, water damage, mould or cleaning difficulties.

With printed glass Marble and Granite from Southern Counties Glass, you can have all the luxurious appearance of natural materials with real advantages over the originals:

- Cost effective
- Lighter
- Easy to clean
- Easy to install

- Non-porous
- Stain resistant
- More environmentally friendly
- Any size can be created

V10BG19 Statuary Marble