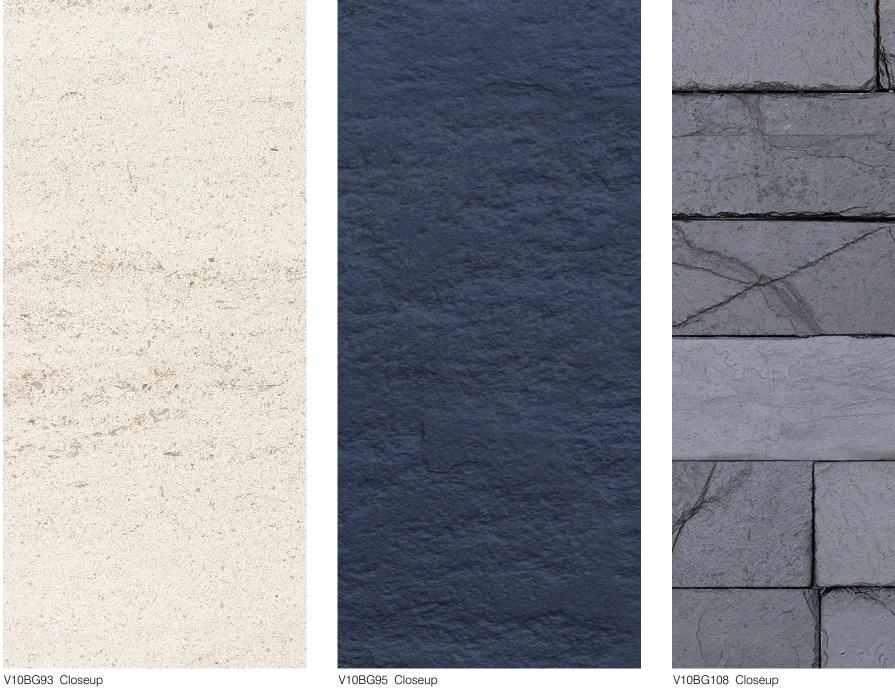

V10BG71 Seychelles Wave

V10BG76 Fool's Gold

V10BG71 Seychelles Wave Closeup

Gallery 4 - Granite

V10BG93 Portuguese Limestone 3:2

V10BG95 Black Slate 4:

V10BG108 Grey Slate Split Face

Gallery 5 - Slate and Limestone