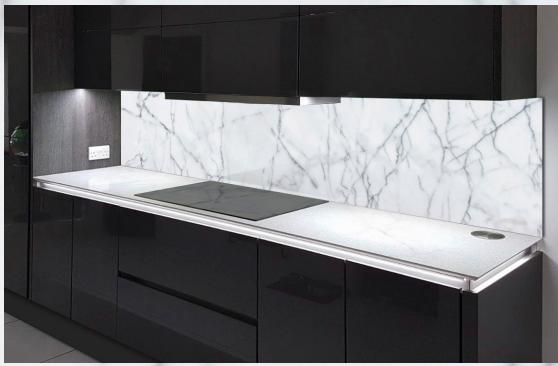

### Digital Images Printed On Glass

Why restrict yourself to just colours on your glass?

With printed glass, you can let your imagination run riot!

There is no limit on how much wall space we can cover.

All glass printing is produced in our own workshops using the very latest digital printing techniques. The possibilities really are endless as almost any image can be printed onto glass.

This means our printed glass can be used for an even wider variety of applications, for example:

- Kitchen splashbacks
- Wall art
- Table tops
- Signage
- Wall cladding
- Shower cubicles
- Furniture

The stunning images in this brochure are the work of photographic artist Richard Osbourne and it is our privilege to be working alongside him. Richard's collection of images can inspire you to create a natural, yet individual, living or work space. A large selection of Richard Osbourne's images can be viewed at our Printed Glass Gallery within our Horsham premises however, if you wish to see hundreds more, please go to www.southerncountiesglass.co.uk to view the Richard Osbourne Collection.

Printing on glass has much of the appearance of natural marbles and granites and it can be used in showers, kitchens and wet rooms without staining, water damage, mould or cleaning difficulties.

With printed glass Marble and Granite from Southern Counties Glass, you can have all the luxurious appearance of natural materials with real advantages over the originals: