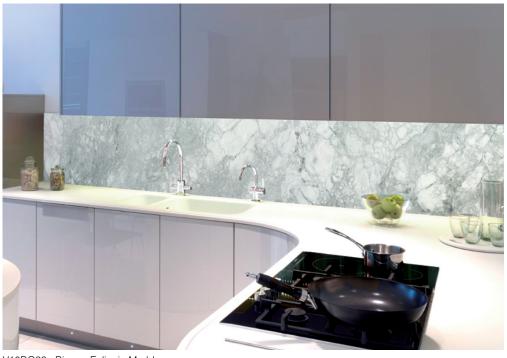

Printing on glass has much of the appearance of natural marbles and granites and it can be used in showers, kitchens and wet rooms without staining, water damage, mould or cleaning difficulties.

With printed glass Marble and Granite from Southern Counties Glass, you can have all the luxurious appearance of natural materials with real advantages over the originals: