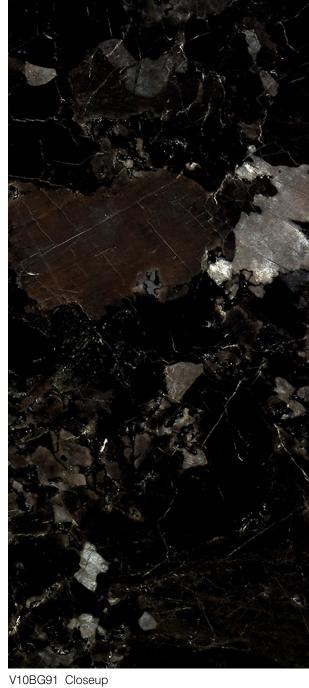

Front cover: V10BG90 Emerald Pearl Marble This page: V10BG91 Antique Black Marble Facing page: V10BG19 Statuary Marble Back cover: V10BG92 Emperador Marble

ALL IMAGES © COPYRIGHT RICHARD OSBOURNE

SOUTHERNCOUNTIESGLASS

V10BG91 Antique Black Marble

V10BG87 Breccia Capraia Marble

V10BG88 Bianco Eclipsia Marble

V10BG108 Grey Slate Split Face

Installations sales@southerncountiesglass.co.uk

SOUTHERNCOUNTIESGLASS

V10BG94 Closeup
Gallery 1 - Marble

V10BG21 Daino Marble Natural 3:1

V10BG111 Café Eclipsia Marble 3:1

V10BG92 Emperador Marble 3:1

V10BG111 Closeup

Gallery 1 - Marble

V10BG91 Antique Black Marble

V10BG85 Closeup