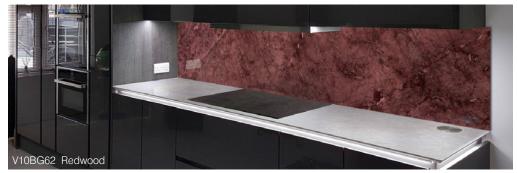

Printing on glass has much of the appearance of natural marbles and granites and it can be used in showers, kitchens and wet rooms without staining, water damage, mould or cleaning difficulties.

With printed glass Marble and Granite from Southern Counties Glass, you can have all the luxurious appearance of natural materials with real advantages over the originals:

- Cost effective
- Lighter
- Easy to clean
- Easy to install

- Non-porous
- Stain resistant
- More environmentally friendly
- Any size can be created

V10BG19 Statuary Marble