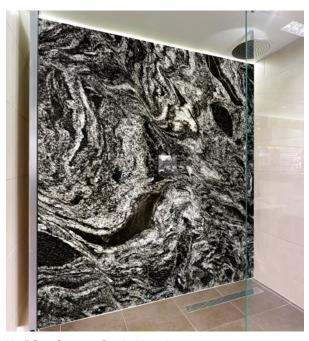

Printing on glass has much of the appearance of natural marbles and granites and it can be used in showers, kitchens and wet rooms without staining, water damage, mould or cleaning difficulties.

With printed glass Marble and Granite from Southern Counties Glass, you can have all the luxurious appearance of natural materials with real advantages over the originals: