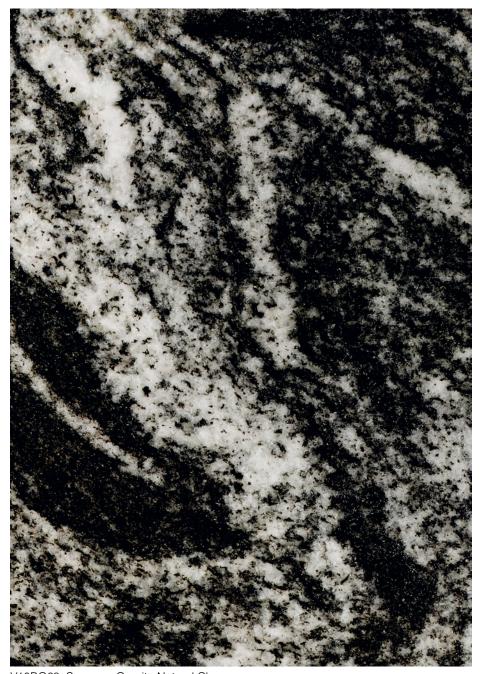

#### **About This Collection**

These beautiful, Marble and Granite images have been photographed in super high resolution using state-of-the-art cameras and techniques. Most of the images are suitable for printing at up to 3m high allowing full wall cladding.

Printing on glass has much of the appearance of natural marbles and granites and it can be used in showers, kitchens and wet rooms without staining, water damage, mould or cleaning difficulties.

With printed glass Marble and Granite from Southern Counties Glass, you can have all the luxurious appearance of natural materials with real advantages over the originals: