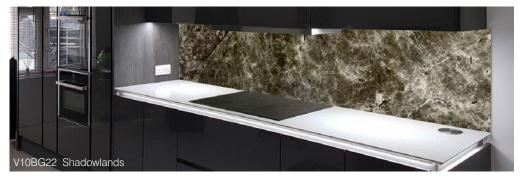

Printing on glass has much of the appearance of natural marbles and granites and it can be used in showers, kitchens and wet rooms without staining, water damage, mould or cleaning difficulties.

With printed glass Marble and Granite from Southern Counties Glass, you can have all the luxurious appearance of natural materials with real advantages over the originals:

- Cost effective
- Lighter
- Easy to clean
- Easy to install

- Non-porous
- Stain resistant
- More environmentally friendly
- Any size can be created

V10BG19 Statuary Marble