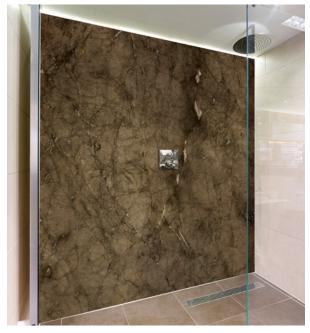

Printing on glass has much of the appearance of natural marbles and granites and it can be used in showers, kitchens and wet rooms without staining, water damage, mould or cleaning difficulties.

With printed glass Marble and Granite from Southern Counties Glass, you can have all the luxurious appearance of natural materials with real advantages over the originals: