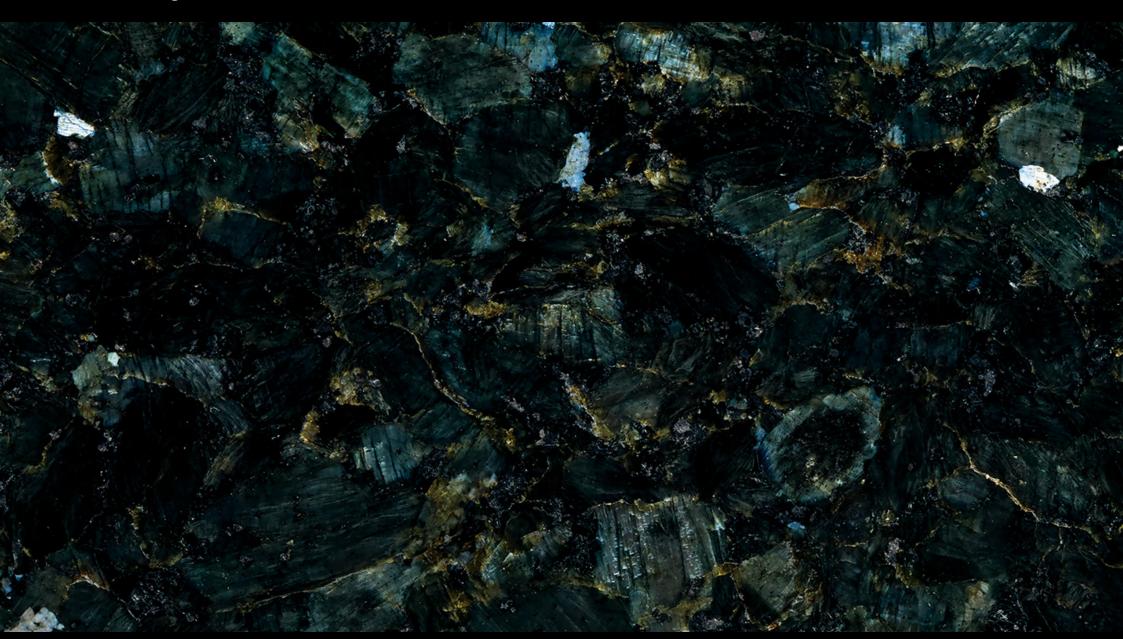

#### **About This Collection**

These beautiful, Marble and Granite images have been photographed in super high resolution using state-of-the-art cameras and techniques. Most of the images are suitable for printing at up to 3m high allowing full wall cladding.

Printing on glass has much of the appearance of natural marbles and granites and it can be used in showers, kitchens and wet rooms without staining, water damage, mould or cleaning difficulties.

With printed glass Marble and Granite from Southern Counties Glass, you can have all the luxurious appearance of natural materials with real advantages over the originals:

- Cost effective
- Lighter
- Easy to clean
- Easy to install

- Non-porous
- Stain resistant
- More environmentally friendly
- Any size can be created

V10BG19 Statuary Marble