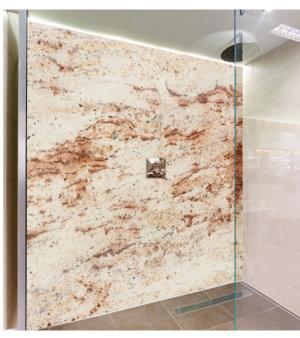

Printing on glass has much of the appearance of natural marbles and granites and it can be used in showers, kitchens and wet rooms without staining, water damage, mould or cleaning difficulties.

With printed glass Marble and Granite from Southern Counties Glass, you can have all the luxurious appearance of natural materials with real advantages over the originals:

- Cost effective
- Lighter
- Easy to clean
- Easy to install

- Non-porous
- Stain resistant
- More environmentally friendly
- Any size can be created

V10BG19 Statuary Marble