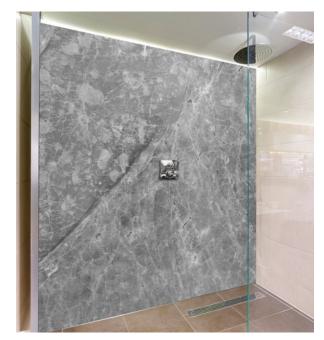

Printing on glass has much of the appearance of natural marbles and granites and it can be used in showers, kitchens and wet rooms without staining, water damage, mould or cleaning difficulties.

With printed glass Marble and Granite from Southern Counties Glass, you can have all the luxurious appearance of natural materials with real advantages over the originals: