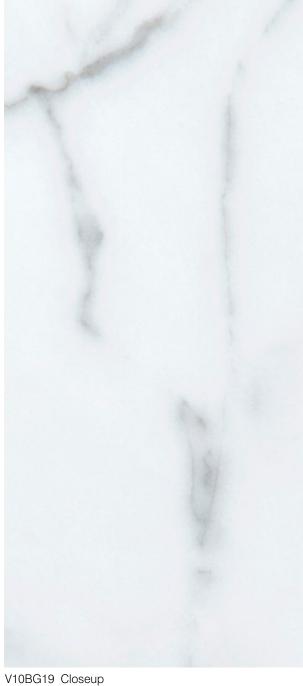

Front cover: V10BG90 Emerald Pearl Marble This page: V10BG91 Antique Black Marble Facing page: V10BG19 Statuary Marble Back cover: V10BG92 Emperador Marble

ALL IMAGES © COPYRIGHT RICHARD OSBOURNE

- Cost effective
- Lighter
- Easy to clean
- Easy to install

- Non-porous
- Stain resistant
- More environmentally friendly
- Any size can be created

V10BG19 Statuary Marble