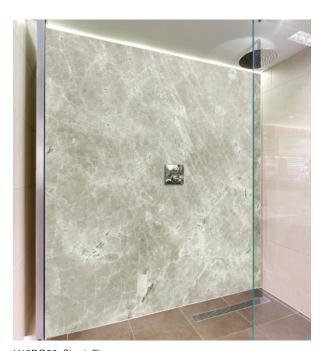

Printing on glass has much of the appearance of natural marbles and granites and it can be used in showers, kitchens and wet rooms without staining, water damage, mould or cleaning difficulties.

With printed glass Marble and Granite from Southern Counties Glass, you can have all the luxurious appearance of natural materials with real advantages over the originals: