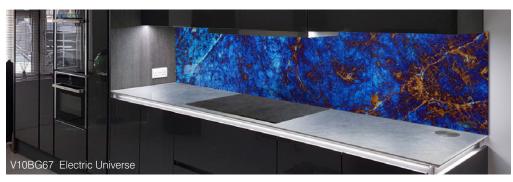

Printing on glass has much of the appearance of natural marbles and granites and it can be used in showers, kitchens and wet rooms without staining, water damage, mould or cleaning difficulties.

With printed glass Marble and Granite from Southern Counties Glass, you can have all the luxurious appearance of natural materials with real advantages over the originals:

- Cost effective
- Lighter
- Easy to clean
- Easy to install

- Non-porous
- Stain resistant
- More environmentally friendly
- Any size can be created

V10BG19 Statuary Marble