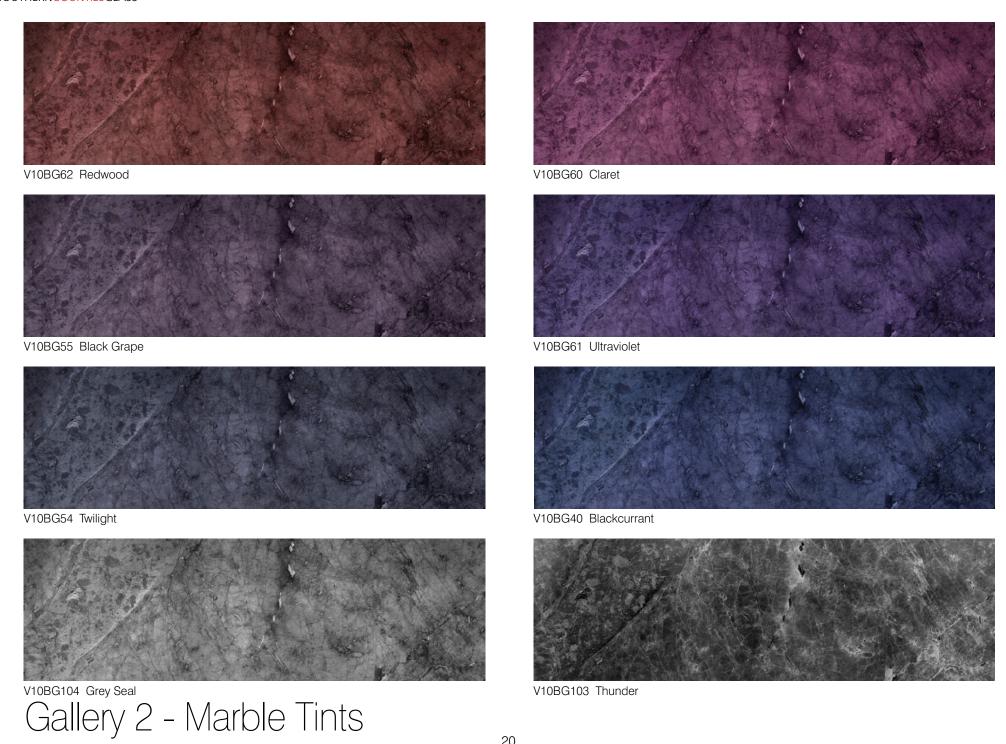

Gallery 1 - Marble

V11BG26 Black Quartz 2:1

V11BG10 Chocolate Pearl Marble 5:

V11BG11 Blue Emperador Marble

3:1

V11BG10 Closeup

V11BG11 Closeup
Gallery 1 - Marble

Gallery 2 - Marble Tints